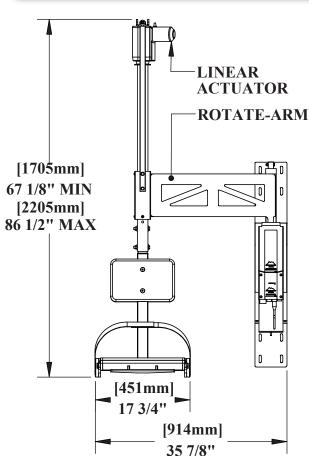

## Features:

- 300 lb (136 kg) weight capacity
- Powdercoated stainless steel construction
- Rechargeable battery operation including charger
- Submergible 4 button remote
- Folding seat with seatbelt
- Requires little to no assistance to operate
- Maximum tub height 22"
- Limited lifetime warranty
- Five year pro-rated electronics warranty