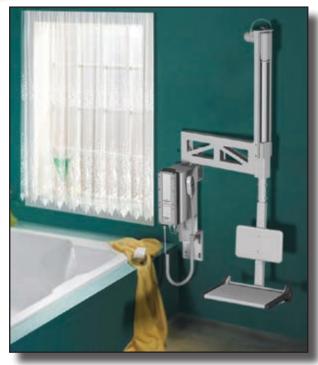

## The ABLE™ Aquatic Bathtub Lift Elite

Item# F-25ABLE

The Aquatic Bathtub Lift Elite or ABLE is a wall mounted bathtub lift.

It provides those that need added assistance the ability and security to use their bathtub easily and comfortably.

The manually pivoting seat provides complete control on where you enter the tub and is thin enough to allow you to get as deep into your tub as possible.

Site construction and product assembly is required.